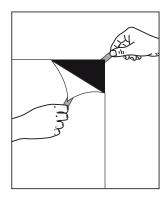

## Step 1

Attach a piece of Tape (2) to the front corner of the Window Cling (1) and another on the backside of the same corner. Make sure the tape pieces do not stick together.

Hold each piece of tape and peel a corner of the Window Cling (1) away from the backer. Backer will be needed for storage after use DO NOT THROW AWAY.