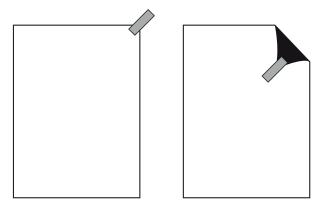

## Step 1

Attach a piece of Tape (2) to the front corner of the Window Cling (1) and another on the backside of the same corner. Make sure the tape pieces do not stick together.

Hold each piece of tape and peel a corner of the Window Cling (1) away from the backer. Backer will be needed for storage after use DO NOT THROW AWAY.