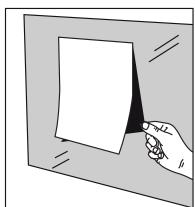

Step 3

On a clean, dry window attach the exposed corner of the Window Cling (1) to the window and smooth out any air bubbles as you slowly and carefully peel away the backer, attaching the entire Window Cling (1).